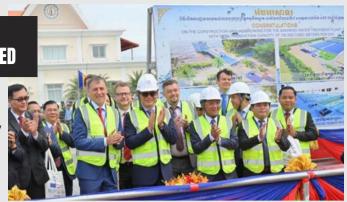

# Tonle Sap Environmental **Improvement Project in Pursat** Phase 1 Officially Inaugurated

he first phase of the Tonle Sap Environmental Improvement Project, featuring the construction of a sewer system and a wastewater treatment plant in Pursat, has been officially inaugurated. This milestone was marked by an inauguration ceremony led by HE Ros Vanna, Secretary of State of the Ministry of Public Works and Transport, on 2 June 2024.

Located in Sangkat Phteah Prey, Pursat city, Pursat province, the project spans a total area of 233 hectares, with the wastewater treatment plant itself covering 3 hectares. Construction commenced on

22 January 2020 and concluded on 19 June 2023, adhering to a 36-month schedule.

Funded by a loan from the Asian Development Bank (ADB), this project represents a significant stride in urban environmental management around the Tonle Sap Lake. Former Pursat Governor Mr. Chiao Tai emphasised the project's transformative impact, stating that it is a "new achievement that makes the province change from day to day, especially to meet the living needs of the people to another level."