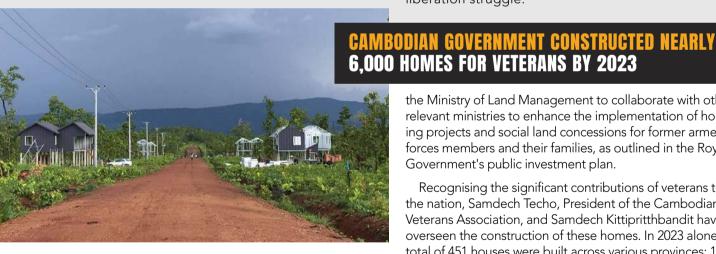

rom 2008 to 2023, the Cambodian government has built a total of 5,569 houses for impoverished veterans, according to PM Hun Manet. This announcement was made in a message commemorating the 17th anniversary of Cambodian Veterans Day on 21 June 2024.

Government's public investment plan.

Recognising the significant contributions of veterans to the nation, Samdech Techo, President of the Cambodian Veterans Association, and Samdech Kittipritthbandit have overseen the construction of these homes. In 2023 alone, a total of 451 houses were built across various provinces: 10 in Kampong Cham, 10 in Kampong Chhnang, 20 in Prey Veng, 125 in Svay Rieng, 175 in Oddar Meanchey, 107 in Thong Khmum, 3 in Preah Vihear, and one in Pailin.