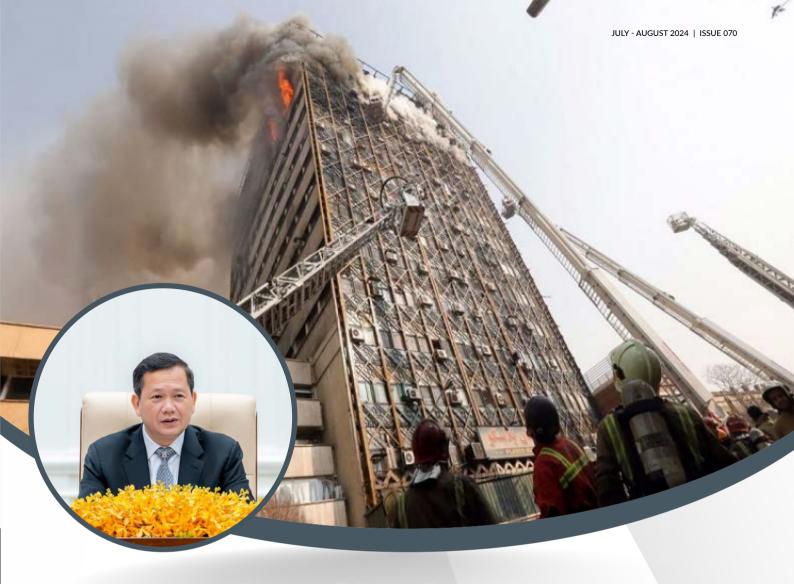

Cover Photo: Cambodian Prime
Minister Samdech Thipadei Hun
Manet Announces Major Projects
in Southern Phnom Penh.