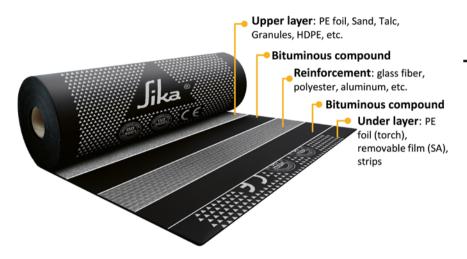

# Typical composition of a bituminous membrane

The combination of all these layers can offer the membrane a variety of qualities by changing the heat resistance, flexibility, viscosity, softness and mechanical resistance.

- Sika Shield® is the global brand for all Sika Bituminous membranes.
- Bituminous membranes are waterproofed and highly customizable to meet specific requirement, thanks to the combination of different materials they can be made of.
- Thanks to its worldwide experience and strong know-how in bitumen, Sika offers the best bituminous solution to meet customers needs.