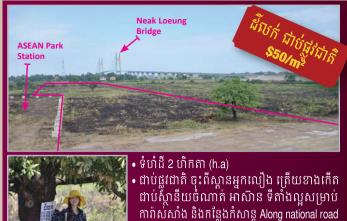

hamkarmon, Phnom Penh City.





**Property Valuation** 

Buy, Sell, Rent Property

- **\*\*** +855 16 999 519 | 17 999 519

- www.keyreal.biz



# **Land for Sale**

21 h.a (0+0+6) \$380/m<sup>2</sup>

**Located in Best Area high investment** return like Borey and Shophouse

Please Contact 066611168/077566888





# **SHOP HOUSE** SALE: \$340.000

- ទំហំផុះ (House Size): 18m x 4m
- បន្ទប់គេង ៤ បន្ទប់ទឹក ៣
- ទីតាំងក្នុងប្លុករតនាផ្លាហ្សា២ (Located in Rattana Plaza II)
- ទីតាំងល្អសម្រាប់ស្នាក់នៅ និងស្នាក់ការក្រមហ៊ុន ជិតផ្សារ សាលា (ផ្ទុះកំពុងជួល \$600/ខែ)

077 566 888 / 066 611 168



- Land size: 65m\*125m
- · Location: 1Km from AEON2 behind Australia International School of Phnom Penh
- · Best Area for Condo or Multi-purpose office building development

Contact 077 566 888 066 611 168









east coast of Neak Loeung Brigde, next to ASEAN bus station best GAS station and resort

> សមទំនាក់ទំនង 077 566 888 / 077 811 168

# **FOR SALE**

Price: \$55/m<sup>2</sup>

Land Size: 10ha (250x400m)

- Location: Next to China Special Economic Zone.
- · Best for factory zone and hownhouse construction.

Tel: 066 611 168 / 077 566 888

# **FOR SALE**

Price: \$28/m<sup>2</sup> Land Size: 168 h.a

- · Location: Near Kang Keng Airport, Sihonoukville Province iust about 5mn drive.
- · Best for resort development, factory, and hownhouse city construction.

Tel: 066 611 168 / 077 566 888

# **FOR SALE**

Price: \$1000/m<sup>2</sup> Land Size: 2.153ha

- · Location: Otres hill with the seaview
- · Best for resort hotel and casino.

Tel: 066 611 168 / 077 566 888





ដីលក់ ទំហំ ២៧៨ ហ.ត នៅថ្ន