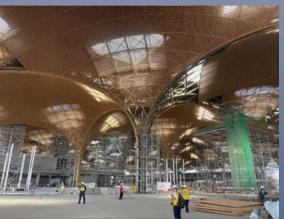

# **Techo International Airport** in Takhmao City Nears **76% Completion**

he construction of Techo International Airport in Takhmao City, an ambitious project with a US\$1.5 billion investment, has reached 75.8% completion as of 6 June 2024. The project is on track to be operational by the first half of 2025, marking a significant milestone for Cambodia's aviation sector.

Led by HE Mao Havannal, Minister in charge of the Secretariat of State for Civil Aviation, a recent site visit highlighted the latest developments in this monumental project. Initiated on 16 June 2020, the airport spans 2,600 hectares across Kandal Steung district in Kandal province and Bati district in Takeo province. Designed as a 4F airport, it is set to accommodate large aircraft such as the Airbus A380-800 and Boeing 747-800.

The new Techo International Airport is expected to significantly boost Cambodia's air transport infrastructure, promoting economic growth and enhancing the national economy. Its completion will position Cambodia as a key player in regional air travel, providing state-of-the-art facilities and increased capacity to meet growing demand.