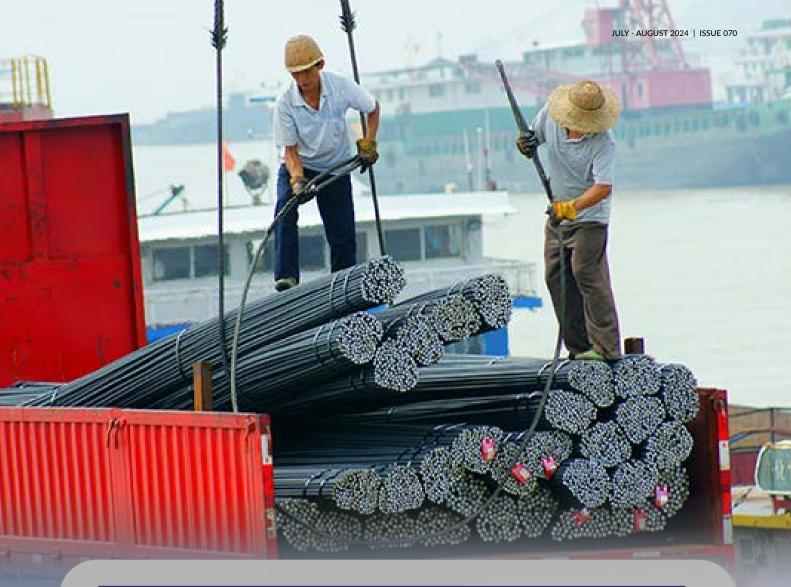

# Cambodia Sees Over <mark>30% Increase</mark>

# in <mark>Steel Imports</mark> in Early 2024

n the first four months of 2024, Cambodia imported iron and steel worth approximately US\$168 million, marking a significant 30.6% increase from the US\$129 million recorded during the same period in 2023. This data was reported by the General Department of Customs and Excise on 21 May 2024.

The increase in imports extends beyond iron and steel alone. Iron and steel products saw a notable surge, reaching US\$224.81 million, a 45.4% rise compared to the US\$154 million during the same timeframe last year.

This uptick in steel imports indicates a potential revival in Cambodia's construction sector, which is expected to see a series of reinvestments following a period of decline over the past few years.

The sharp rise in steel imports underscores a growing confidence in the construction industry's recovery and a renewed momentum for infrastructure development across the country.