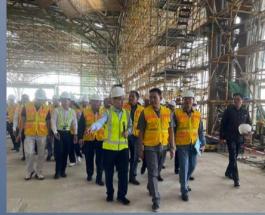

# **Techo International Airport** in Takhmao City Nears **76% Completion**

he construction of Techo International Airport in Takhmao City, an ambitious project with a US\$1.5 billion investment, has reached 75.8% completion as of 6 June 2024. The project is on track to be operational by the first half of 2025, marking a significant milestone for Cambodia's aviation sector.

Led by HE Mao Havannal, Minister in charge of the Secretariat of State for Civil Aviation, a recent site visit highlighted the latest developments in this monumental project. Initiated on 16 June 2020, the airport spans 2,600 hectares across Kandal Steung district in Kandal province and Bati district in Takeo province. Designed as a 4F airport, it is set to accommodate large aircraft such as the Airbus A380-800 and Boeing 747-800.

The new Techo International Airport is expected to significantly boost Cambodia's air transport infrastructure, promoting economic growth and enhancing the national economy. Its completion will position Cambodia as a key player in regional air travel, providing state-of-the-art facilities and increased capacity to meet growing demand.