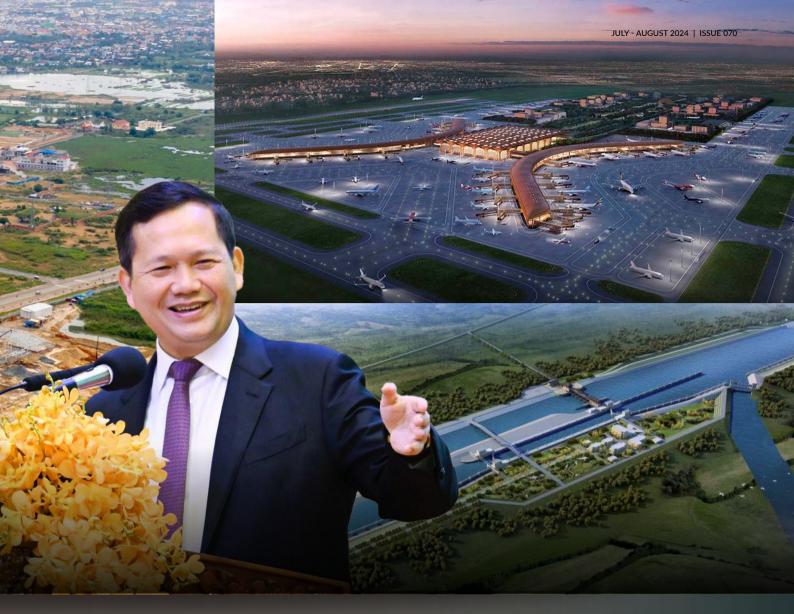

# SOUTHERN PHNOM PENH SET FOR MAJOR EXPANSION WITH NEW PROJECTS & GOVERNMENT VISION

TECHO INTERNATIONAL AIRPORT, TAKHMAO CITY & PREK CHIK FUNAN TECHO PROJECTS WILL DRIVE SIGNIFICANT ECONOMIC ACTIVITIES IN THE SOUTHRN REGIONS OF PHNOM PENH

Cover Photo: Cambodian Prime
Minister Samdech Thipadei Hun
Manet Announces Major Projects
in Southern Phnom Penh.

Now publishing our 70th issue (July-August 2024), you will find the latest information and expert analysis on local and international construction and property news in our three sub-sections.

In Construction, we report on the inauguration of phase 1 of the Kampot multi-purpose port, look at the deepening of trade ties between Cambodia & Korea with an increase in business volume to US\$751 million and signature of six new MoUs. Finally, we focus on how southern Phnom Penh is rapidly developing thanks to three major projects including the Funan Canal and Techo International Airport.