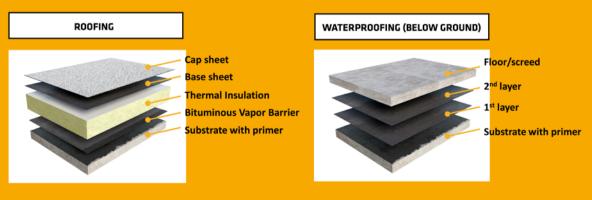

Bituminous membranes are widely used in construction to waterproof roofs, green roofs, terraces and balconies, basements, below-ground structures, podiums, bridges and other structures

The Sika Shield® membranes were re-designed to overcome all these challenges and provide an effective, easy and simple application for all seasons and job requirements.

# SIKA SHIELD® - BENEFITS OF BUTUMEN

For both new construction and renovations