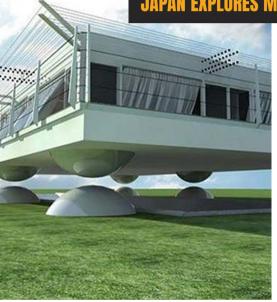

# JAPAN EXPLORES MAGLEV TECHNOLOGY FOR EARTHQUAKE-RESISTANT "FLOATING HOMES"

initiative: developing "floating houses" utilising magnetic levitation technology damaging effects of earthquakes.

The concept draws inspiration from the principles of magnetic levitation (Maglev) technology used in high-speed trains. A research study by Furuya, M. Fujishita, and their team, published in 2020 at

If we look at the statistics or photos of the Earthquake Response Engineering earthquakes, we will see that most of Conference and on the Airdanshin webthe deaths due to earthquakes, large site (a leading Japanese earthquake-reor small, are from buildings or parts sistant construction firm), explored the of buildings collapsing on people. development of Tuned Mass Damper In response to this critical challenge, (TMD) models for long-term construc-Japanese researchers in modern build- tion. TMDs are passive vibration coning engineering are pioneering a novel trol devices that mitigate the dynamic response of structures to external forces like earthquakes. The research focused specifically designed to withstand the on a magnetic levitation technique leveraging the TMD truss method. This method employs wind pads and magnetic or electromagnetic repulsive forces to minimise friction and enhance the TMD system's performance in reducing earthquake-induced vibrations on buildings.