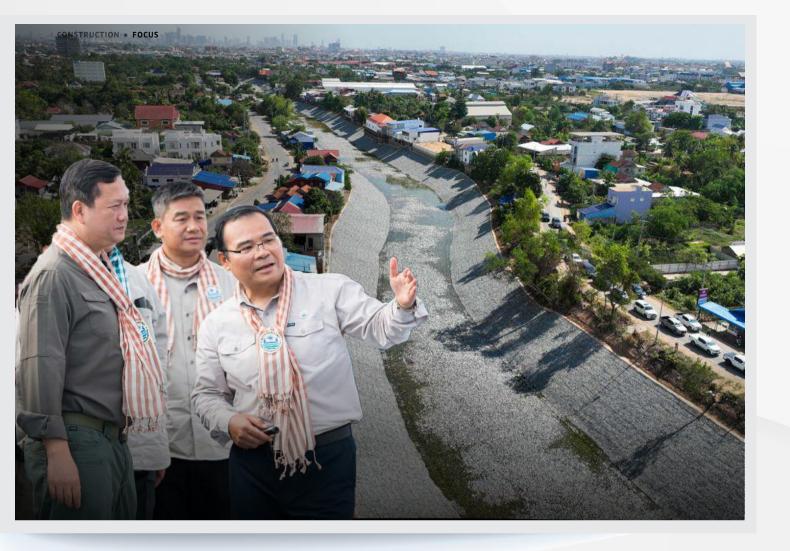

# SOUTHERN PHNOM PENH SET FOR MAJOR EXPANSION WITH NEW PROJECTS & GOVERNMENT VISION

TECHO INTERNATIONAL AIRPORT, TAKHMAO CITY & PREK CHIK FUNAN TECHO PROJECTS WILL DRIVE SIGNIFICANT ECONOMIC ACTIVITIES IN THE SOUTHRN REGIONS OF PHNOM PENH

Cover Photo: Cambodian Prime
Minister Samdech Thipadei Hun
Manet Announces Major Projects
in Southern Phnom Penh.