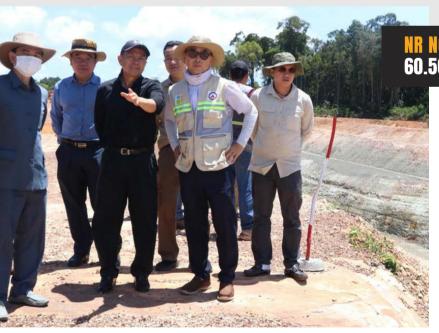

The rehabilitation and upgrading project of NR No. 48 (Sre Ambel-Koh Kong), spanning 148km, has reached 60.50% completion and is scheduled to be finished by 2025. This progress was reported during a site visit by HE So Vector, Secretary of State of the Ministry of Public Works and Transport, on 5 June 2024.

NR NO. 48 REHABILITATION PROJECT ACHIEVES 60.50% COMPLETION, SET FOR 2025 FINISH

During the visit, HE So Vector, along with the Technical Working Group, Technical Advisors, and Construction Companies, inspected key construction sites to ensure compliance with technical standards. The inspection revealed that the project is on track to be completed by the dry season of 2025.

HE So Vector emphasised the importance of installing safety signs at construction sites to ensure the safety of travellers and prevent traffic accidents.

The project, which began on 3 January 2022, aims to improve a crucial 148km stretch of road from the intersection with NR No. 4 PK 141 + 750 (Chamkar Luong - Sre Ambel district) to Khemarak Phoumin, Koh Kong province. The total budget for this project is approximately US\$78 million.