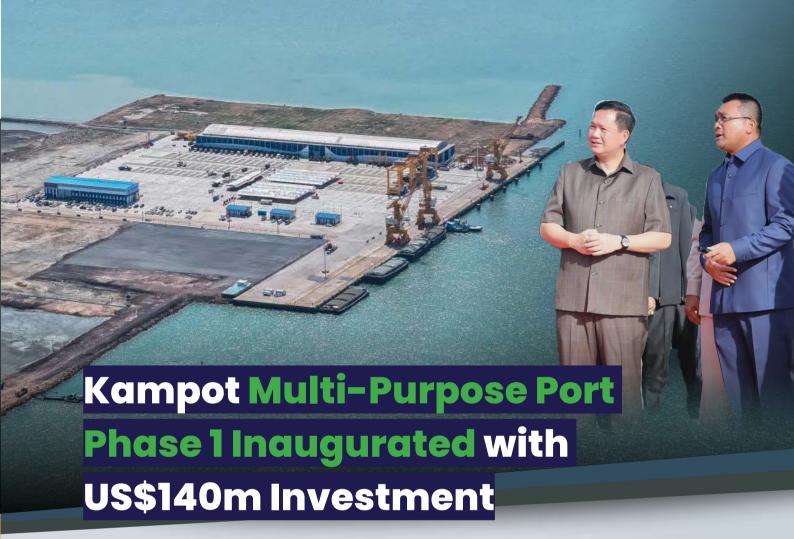

he first phase of the Kampot Multi-Purpose Port Development Project, valued at approximately US\$140 million and covering a total area of 207 hectares, has been officially inaugurated. The ceremony, held on 6 June 2024, was presided over by PM Samdech Hun Manet.

The initial phase of the Kampot Multi-Purpose Port includes the construction of significant infrastructure:

- 1. A wharf measuring 450 metres in length and 60 metres in width.
- 2. A container yard spanning 55,000 square
- 3. A warehouse covering a total area of 8,800 square metres.
- 4. A 1,330-square-metre cargo inspection building.
- 5. An entrance and exit with a guard post surrounded by a fence.
- 6. Two generators and a three-story administrative building with a total area of 1,689 square metres.

Future phases will feature a water depth of up to 13 metres, allowing 20,000-tonne vessels to operate safely and including a passenger port. PM Hun Manet highlighted the port's significance as a vital artery for Cambodia's maritime transport, contributing to the country's economic growth.

The new port will serve as one of Cambodia's deep-sea ports, complementing the Sihanoukville Autonomous Port and the Phnom Penh Autonomous Port. It will enable direct shipping from Kampot to Asia-Pacific countries without the need for intermediate stops, except for shipments to the United States and Europe, which require transfers at larger ports.

In 2022, GlobalData ranked Kampot Multi-Purpose Port as the largest port project globally.