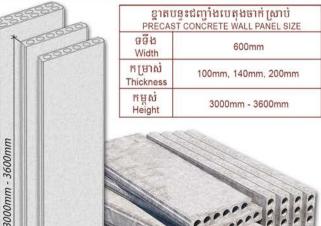

# បន្ទះជញ្ជាំងបេតុងចាក់ស្រាប់ PRECAST CONCRETE WALL PANEL

Tel : (+855) 23 887 168 | 060 744 888 | 066 212 888 Nº. #100, ST. 592, SANGKAT BORUNG KOK II, KHAN TOUL KORK PHNOM PENH, CAMBODIA. E-mail: info@wikitrade.com.kh