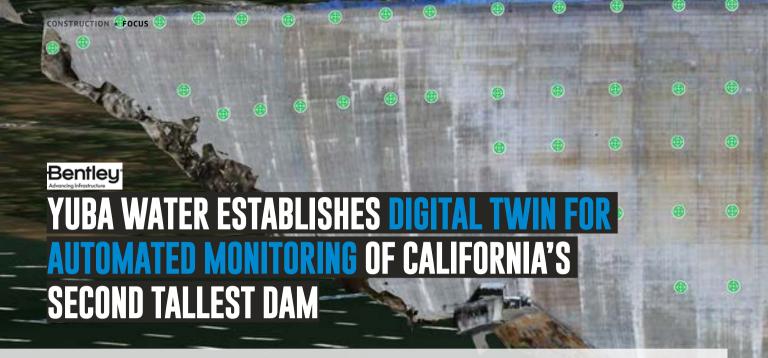

Bentley's Reality Modeling and iTwin Applications Facilitate Situational Intelligence to Optimize Risk Assessment

- New Bullards Bar Dam is a 645-foot-tall concrete arch dam built in 1970 to reduce flood risk, generate clean hydropower, and ensure reliable water supply to Yuba County residents.
- The dam's legacy monitoring system required time-consuming, costly, and risky manual data collection.
- Yuba Water Agency leveraged digital twins and IoT to modernize and automate dam monitoring to ensure public safety.
- Their success was predicated on using Bentley's reality modeling and iTwin technology to develop an intelligent digital monitoring system.

## Modernizing a Legacy Monitoring System

Owned and operated by Yuba Water Agency, New Bullards Bar Dam is a 645-foot-tall concrete arch dam, making it California's second tallest dam and the fifth tallest in the United States. It is situated in the Yuba County foot-hills on the edge of Tahoe National Forest with a capacity to hold 1.19 cubic kilometers of water, forming the New Bullards Bar Dam Reservoir that provides flood control and serves as a popular recreation area. Built in 1970, the dam helps to reduce flood risk, generate clean hydropower, and ensure reliable water supply for county residents, the area's rich agricultural community, and the environment.

With multiple monitoring prisms and pylons, the smart digitized system provides real-time insight into movement of the dam structure over time as it is exposed to different natural elements, accelerating detection of dam deformation and improving risk assessment and dam safety.