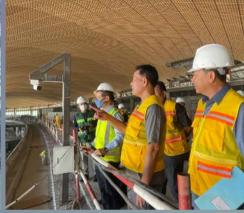

# **Techo International Airport** in Takhmao City Nears **76% Completion**

he construction of Techo International Airport in Takhmao City, an ambitious project with a US\$1.5 billion investment, has reached 75.8% completion as of 6 June 2024. The project is on track to be operational by the first half of 2025, marking a significant milestone for Cambodia's aviation sector.

Led by HE Mao Havannal, Minister in charge of the Secretariat of State for Civil Aviation, a recent site visit highlighted the latest developments in this monumental project. Initiated on 16 June 2020, the airport spans 2,600 hectares across Kandal Steung district in Kandal province and Bati district in Takeo province. Designed as a 4F airport, it is set to accommodate large aircraft such as the Airbus A380-800 and Boeing 747-800.

The new Techo International Airport is expected to significantly boost Cambodia's air transport infrastructure, promoting economic growth and enhancing the national economy. Its completion will position Cambodia as a key player in regional air travel, providing state-of-the-art facilities and increased capacity to meet growing demand.