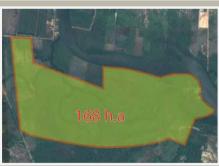

566 888 066 611 168









east coast of Neak Loeung Brigde, next to ASEAN bus station best GAS station and resort

> សមទំនាក់ទំនង 077 566 888 / 077 811 168

# **FOR SALE**

Price: \$55/m<sup>2</sup>

Land Size: 10ha (250x400m)

- Location: Next to China Special Economic Zone.
- · Best for factory zone and hownhouse construction.

Tel: 066 611 168 / 077 566 888

# **FOR SALE**

Price: \$28/m<sup>2</sup> Land Size: 168 h.a

- · Location: Near Kang Keng Airport, Sihonoukville Province iust about 5mn drive.
- · Best for resort development, factory, and hownhouse city construction.

Tel: 066 611 168 / 077 566 888

# **FOR SALE**

Price: \$1000/m<sup>2</sup> Land Size: 2.153ha

- · Location: Otres hill with the seaview
- · Best for resort hotel and casino.

Tel: 066 611 168 / 077 566 888





ដីលក់ ទំហំ ២៧៨ ហ.ត នៅថ្នាតពង ខេត្តកំពង់ស្ពឺ ជាកសិដ្ឋាន និងដ្នំណាំស្វាយ 46356ដើម

Land for Sale 278 h.a. Located in Thmart Pong, Kampong Speu Province Contact: 077 566 888

\$9900/ha

**Best Location** (Grade A) in Koh Pich for Sale **2210m2 Best for Condo and** Office Space Call: 077 566 888

\$9500/m<sup>2</sup>

**Best Location** (Grade A) in Koh Pich for Sale 16000m2 **Best for Condo** and Office Space Call: 077 566 888 \$9200/m<sup>2</sup>

# **Cambodia Constructors** Association (CCA) Members Listing



# **CAMBODIA CONSTRUCTORS** ASSOCIATION (CCA)

| [a]:. | #315 Ca          | nadia To  | wer (Flooi | -12th), |
|-------|------------------|-----------|------------|---------|
|       | 93 <b>⊥110</b> , |           |            |         |
| [t]:  |                  | (8        | 55-2