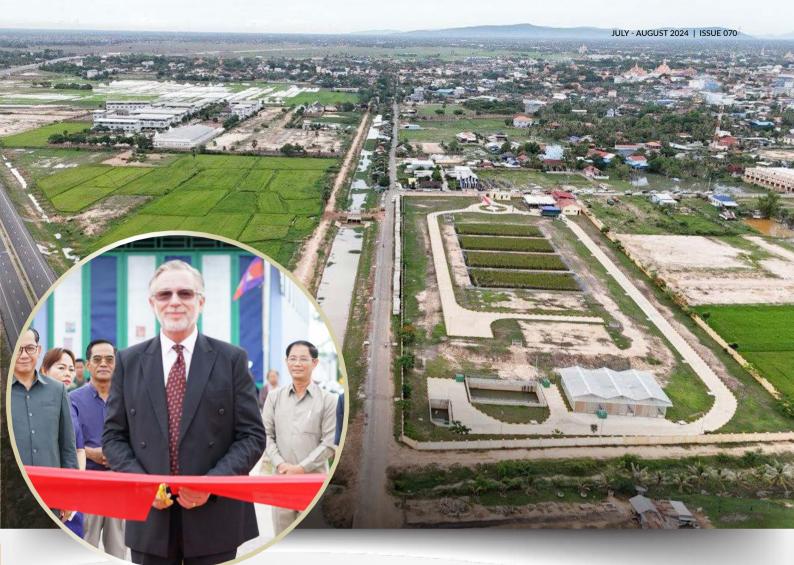

# SOUTHERN PHNOM PENH SET FOR MAJOR EXPANSION WITH NEW PROJECTS & GOVERNMENT VISION

TECHO INTERNATIONAL AIRPORT, TAKHMAO CITY & PREK CHIK FUNAN TECHO PROJECTS WILL DRIVE SIGNIFICANT ECONOMIC ACTIVITIES IN THE SOUTHRN REGIONS OF PHNOM PENH

Now publishing our 70th issue (July-August 2024), you will find the latest information and expert analysis on local and international construction and property news in our three sub-sections.

In Construction, we report on the inauguration of phase 1 of the Kampot multi-purpose port, look at the deepening of trade ties between Cambodia & Korea with an increase in business volume to US\$751 million and signature of six new MoUs. Finally, we focus on how southern Phnom Penh is rapidly developing thanks to three major projects including the Funan Canal and Techo International Airport.