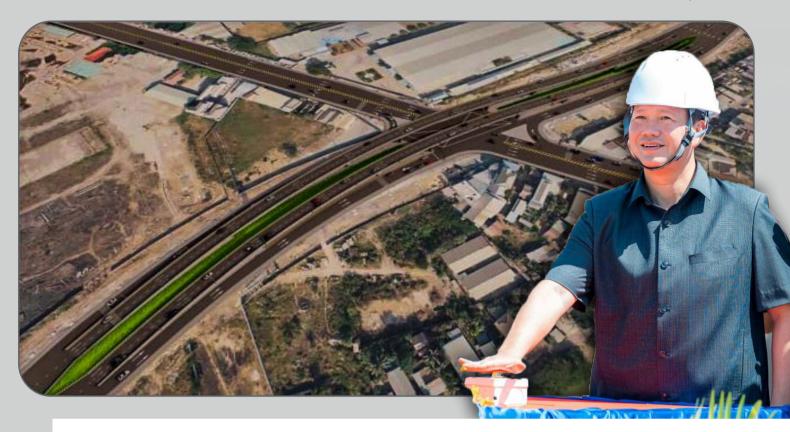

# Twin Flyovers Break Ground with US\$16m Investment to **Boost** hnom Penh & Kandal Connectivit

round was broken on twin flyovers, costing over US\$16 million, to enhance connectivity along the 60-metre boulevard at the intersection of National Road 2 between Phnom Penh and Kandal province. PM Hun Manet presided over the opening ceremony on 17 June 2024.

Constructed with reinforced concrete and Ishaped beams, each flyover spans 9.5 metres in width and 281 metres in length. The north connecting road extends 180 metres, while the south measures 161 metres, totalling 622 metres. Each bridge features three one-way traffic lanes, with dimensions of 3.25 metres + 3.25 metres + 2 metres.

The first flyover directs traffic along Samdech Techo Hun Sen Boulevard, crossing National Road 2 towards Techo International Airport. The second bridge facilitates the reverse route from Techo International Airport to Samdech Techo Hun Sen Boulevard. Capable of supporting up to 25 tons, each bridge maintains a safety height of approximately 5.50 metres at the National Road 2 intersection.

Mr. Sam Piseth, Director of the Department of Public Works and Transport of Phnom Penh, emphasised that this milestone project, overseen by the Overseas Cambodian Investment Company (OCIC), was completed within 12 months at a cost of US\$16,200,500. These flyovers will significantly alleviate traffic congestion, marking a pivotal advancement in regional infrastructure.