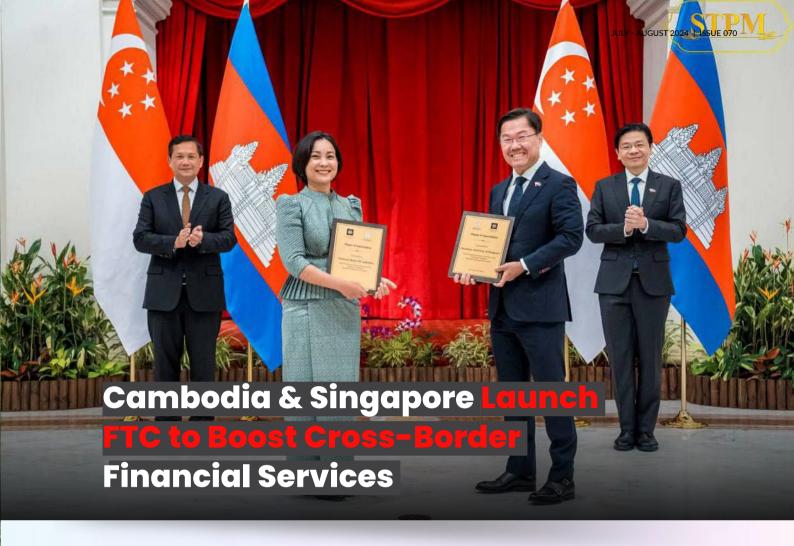

In Property, Cambodia's 2024 trade volume has decreased by 10% at US\$17 billion. ADB has reaffirmed its commitment to Cambodia with US\$1.62 billion for sustainable development. Finally, Cambodia & Singapore have launched a Financial Transparency Corridor to facilitate funding for small & medium enterprises.