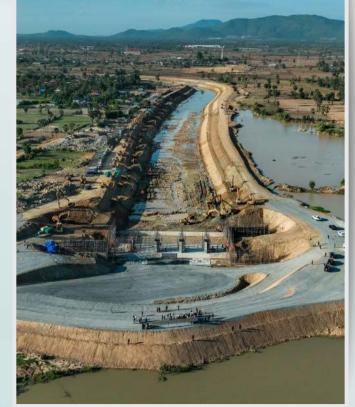

# LENGTH REACHES

# **76% COMPLETION**

'he Cambodian government is nearing the completion of a historic 260-kilometre canal project, set to be the first in the country to feature a concrete pavement at its bottom. Construction has reached 76.77% completion. This significant milestone was highlighted by PM Hun Manet during an inspection of the Stung Prek Tnaot irrigation system on 14 June 2024.

PM Hun Manet noted that this canal project marks a historic first for Cambodia, providing a modern technical standard for infrastructure development. The canal is designed not only to manage water diversion from Phnom Penh

but also to mitigate flooding for over 300,000 hectares of farmland, residential areas, and industrial zones in Phnom Penh, Kandal, and Kampong Speu provinces.

Additionally, the canal is expected to ensure adequate water supply for irrigation, benefiting more than 500,000 hectares of agricultural fields during the rainy season. As of mid-June, the project's progress has reached approximately 76%, with completion expected by the end of August 2024.