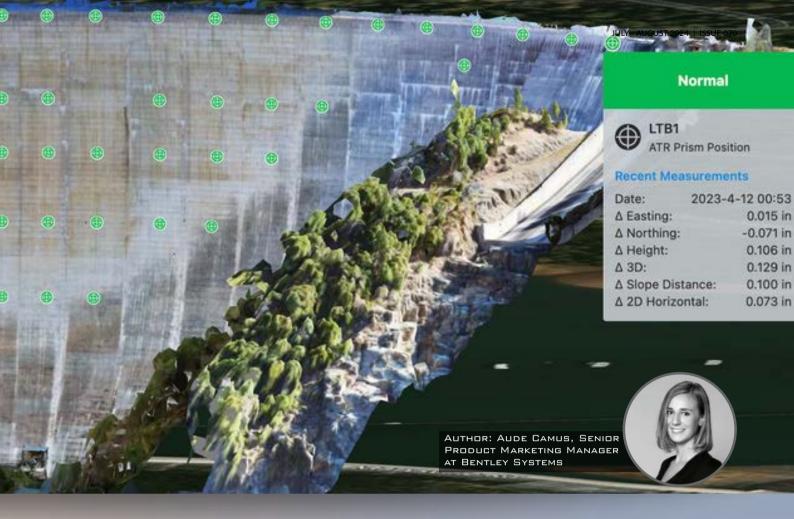

With multiple monitoring prisms and pylons, the smart digitized system provides real-time insight into movement of the dam structure over time as it is exposed to different natural elements, accelerating detection of dam deformation and improving risk assessment and dam safety.

## Safety Hazards, Site Constraints, and Security

"The project involved performing drone surveys and installing automated survey instruments that provide a comprehensive set of capabilities for detecting cracks and 3D deflection of the structure, along with monitoring any propagation," said Truong. To implement the digital monitoring system, the project team had to establish local survey benchmarks and install reflective target sensors across the dam face, as well as construct a secure enclosure to house and protect the automated motorized total station. This situation presented challenges when obtaining permits and approvals for drilling and installing the devices. The team also faced challenges with the engineering and construction activities necessary to build the dedicated security enclosure for the survey equipment at a remote location while ensuring visibility of the entire downstream dam face. Compounding these issues was the steep terrain around the dam, accessible only via a narrow, restricted road.

## Leveraging iTwin Provides Comprehensive Monitoring Solution

Yuba Water used iTwin IoT to establish a digital twin of the entire dam. The digital twin now enables the team to visualize the sensor data and monitor movement and behavior of the dam structure over time as it is exposed to different elements and perform real-time risk assessments. "Using iTwin IoT, the dam can be monitored more closely during heavy rainfall and be checked on quickly if earthquakes or other major weather events occur," said Truong.