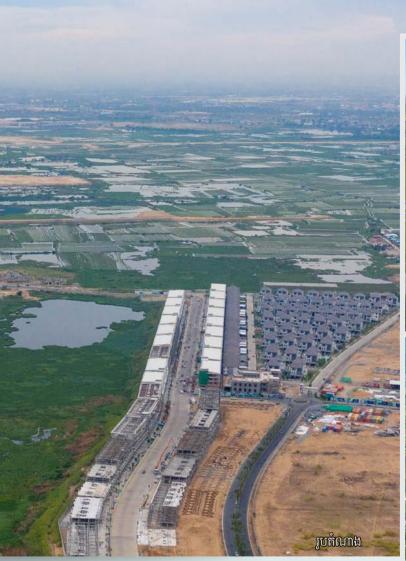

# **Techo International Airport** in Takhmao City Nears **76% Completion**

he construction of Techo International Airport in Takhmao City, an ambitious project with a US\$1.5 billion investment, has reached 75.8% completion as of 6 June 2024. The project is on track to be operational by the first half of 2025, marking a significant milestone for Cambodia's aviation sector.

Led by HE Mao Havannal, Minister in charge of the Secretariat of State for Civil Aviation, a recent site visit highlighted the latest developments in this monumental project. Initiated on 16 June 2020, the airport spans 2,600 hectares across Kandal Steung district in Kandal province and Bati district in Takeo province. Designed as a 4F airport, it is set to accommodate large aircraft such as the Airbus A380-800 and Boeing 747-800.

The new Techo International Airport is expected to significantly boost Cambodia's air transport infrastructure, promoting economic growth and enhancing the national economy. Its completion will position Cambodia as a key player in regional air travel, providing state-of-the-art facilities and increased capacity to meet growing demand.

prehensive catering services and travel accessories stores to meet the diverse needs of modern travellers.

CAIC has invested over US\$1.1 billion in the development of Techo International Airport, with the project now 78% complete. The first phase of the airport is set to begin operations in early 2025 and expected to accommodate 13 million passengers annually. This strategic partnership marks a significant milestone in the airport's development, promising a world-class travel experience.