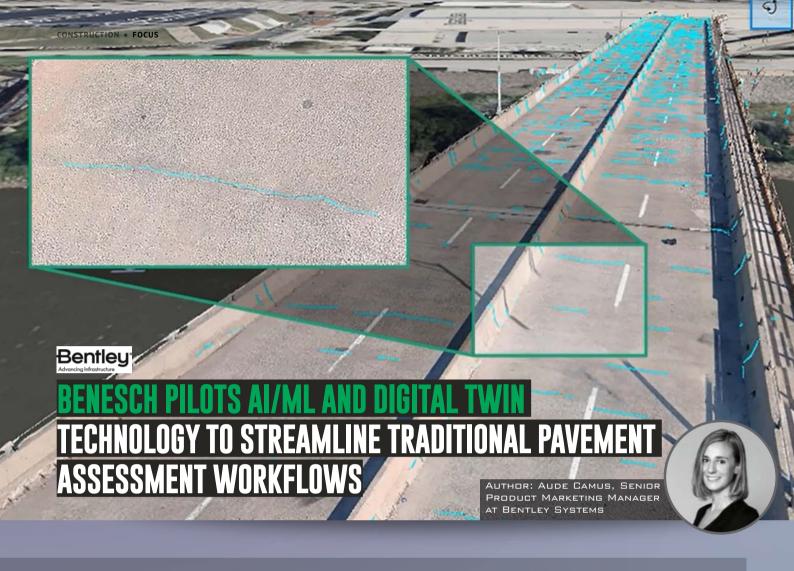

- Traditional pavement management practices and technology lack efficiency and comprehensiveness, failing to maximize asset value.
- Benesch initiated a research and development project, exploring the integration of artificial intelligence, machine learning, and digital twins for a more data-centric approach to pavement crack detection workflows.
- Leveraging iTwin® with artificial intelligence and machine learning technology automated digitization and integration of crack linework data within the digital twin, saving more than 75% in manual field work.
- Their success was predicated on harnessing the power of artificial intelligence and machine learning within Bentley's digital twin applications to manage pavement assets.

#### Advancing Technology for Pavement Crack Detection

Most public agency assets, such as bridges and transit networks, include pavement, requiring crack detection survey and maintenance to ensure structural integrity throughout their design life. However, current inspection methods for collecting crack and joint data are time consuming, resulting in shutdowns that negatively impact infrastructure owners and operators, as well as the public. "Typically, it means that analyses are not conducted for the entire pavement, but rather completed via sample section to find averages and [that average is then projected] through the rest of the asset," said Bret Tremblay, technical manager at Benesch, a multidiscipline firm within the architecture, engineering, and construction (AEC) industry offering professional services across a broad range of markets. While

The advent of drone technology to capture high-resolution aerial orthophotos has allowed for tracing cracks directly on images, saving time during digitization. However, this digital approach still falls short of meeting industry needs, as assets are still being used beyond their design life. While data is captured digitally and more efficiently than bootson-the-ground inspections, there remains a data utilization gap where the captured data is not being used to its fullest

While engineering teams can visualize the cracks in a digital environment via the aerial photos, there is a disconnect when it comes to analyzing or classifying those cracks based on a condition assessment, which still requires an on-site survey. Benesch sought to bridge this gap, streamlining data collection, analysis, and utilization, unlocking the full capabilities of digital data. They wanted to adopt a data- centric approach, where visual digital data can be made available in real time to the right person at the right time for more timely informed decisions, leading to better outcomes that ensure structural integrity and public safety. To achieve this goal, they realized that they needed a digital twin solution capable of harnessing the power of cutting-edge Internet of Things (IoT), artificial intelligence (AI), and machine learning (ML) technology.

As the first step in generating their digital twins, Benesch flew the entirety of each project site via an automated flight plan and used the drone-captured images in combination with the Al-based detection sensors, allowing them to extract and analyze data on crack detections. The Al/

ML-based pavement crack detector automated the digitization of crack linework data and fed the data through the digital twin model, providing a visual, real-time, and reliable analysis of the crack data from the project sites. Leveraging Bentley's iTwin applications, Benesch utilized the digital twin to augment the pavement crack detection inspection, tagging condition notes directly in the model and remotely reviewing the condition of the asset. The AI/ML digital defect detection automated identification and classification of the crack defects in the field, and the inspection data required to correct the issues created results that were allowed to be seamlessly handed over to maintenance, design, and construction teams.